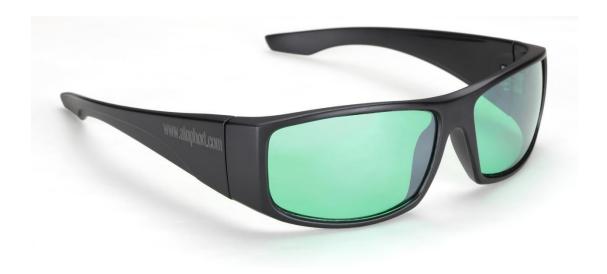

(7) Green lens

General use

Anti-Ultraviolet

Anti-Infrared

Anti-Laser

Night vision enhancement function

For HPS application

For LED horticultural application(Anti-UV,IR)

(8) Especially suitable for: labor insurance, industry, military, medical, construction, field work and other fields!