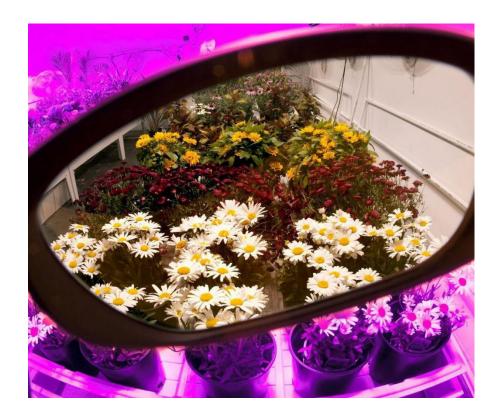

(7) Green lens

General use

Anti-Ultraviolet

Anti-Infrared

Anti-Laser

Night vision enhancement function

For HPS application

For LED horticultural application(Anti-UV,IR)