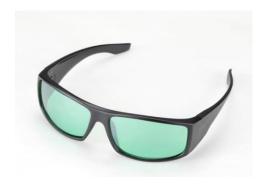

Frame colors: Black and Slate Blue

Lens colors:

(1) Transparent lens

(2) Grey lens

(3) Orange lens

(4) Red lens

(5) Yellow lens

(6) Blue lens

(7) Green lens

General use

Anti-Ultraviolet

Anti-Infrared

Anti-Laser

Night vision enhancement function

For HPS application

For LED horticultural application(Anti-UV,IR)