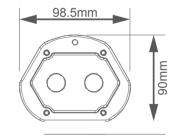

## **Specification**

| Iteam No            | HL02-75                   | HL02-100       | HL02-150   |
|---------------------|---------------------------|----------------|------------|
| Power               | 75W                       | 100W           | 150W       |
| System Efficacy     | >2.1µmol/J                | >2.1µmol/J     | >2.1µmol/J |
| PPF Output          | >168µmol/s                | >224µmol/s     | >322µmol/s |
| Power input         |                           | 100-277Vac     |            |
| Power Factor        |                           | >0.93          |            |
| Lifetime            |                           | 50,000hours    |            |
| Warranty            |                           | 5 years        |            |
| IP Rating           |                           | IP65           |            |
| Dimensions          | 98.5×90×1226mm            | 98.5×90×2426mm |            |
| Weight              | 5.6±0.3kg (12.35±0.66Lbs) |                |            |
| Certificate Pending |                           | CE, ETL        |            |

# **Dimension Drawing**

Address: Building A, NO.3 Plant, Jian'an Road, Tang Wei Community, Fuyong Street, Bao'an District, Shenzhen, China Tel. +86-755-23573307 E-mail. info@atophort.com www.atophort.com