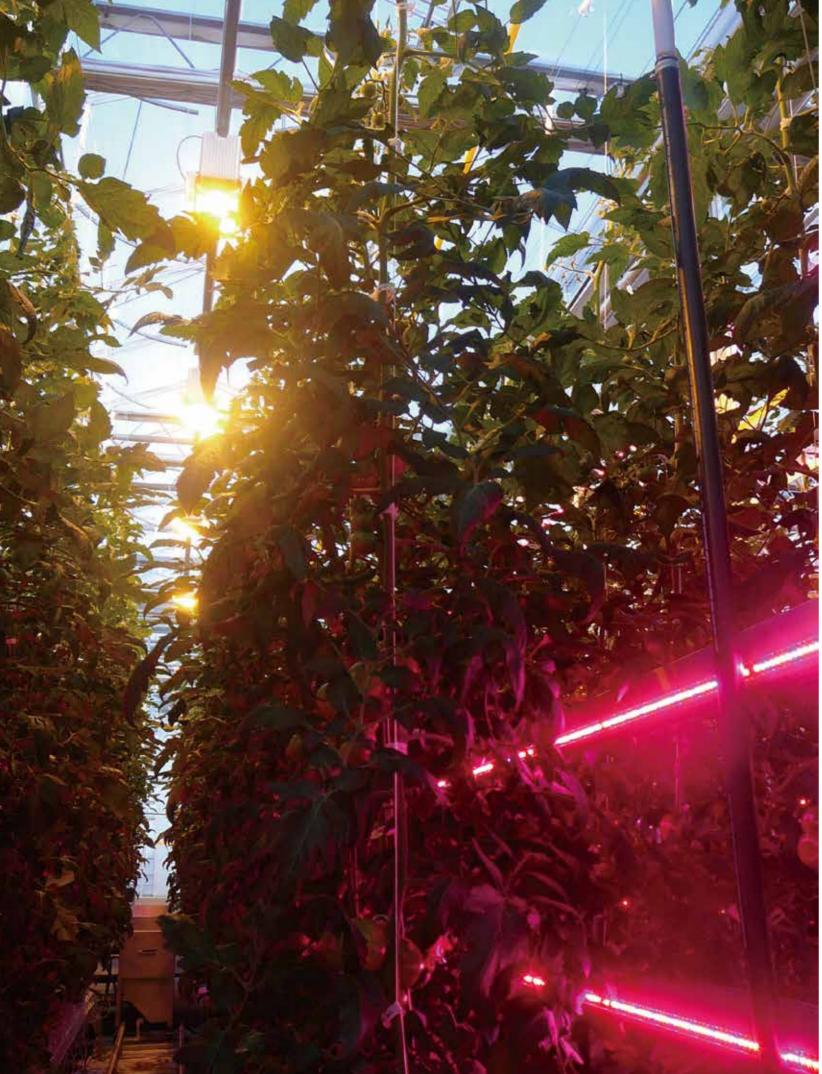

## **Description**

E-version Horti-Bar is an ideal inter lighting grow lights between plants. Having LEDS on both sides, it can light two rows of plant at the same time. With aluminum housing, it can get better heat dissipation without harm the green leaves.

E-version Horti-Bar interlighitng is not only suitable for cucumber, but also for tomato and peppers.

Our flexible design allows greater control over the plant growth process. Also interlighting connection provides easy to install.