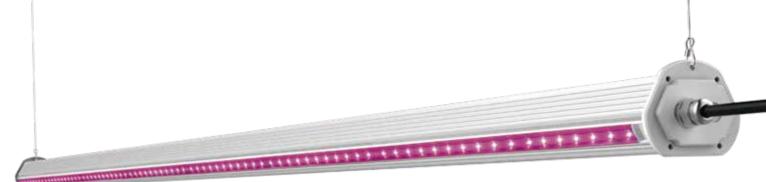

# **E-version Horti-Bar**

- Having LED on both sides, it can light two rows of plant.
- 1.2M 75W , 2.4M can do 100W and 150W , suitable size for the greenhouse.
- IP65, daisy chanied, take male and female plug, easy to link one by one, can link 20 pcs in one line.
- Customized spectrum
- Good supplemental lighting for vine plant like cucumber and tomato
- External power supply to get much better heat dissapation.

## **Description**

E-version Horti-Bar is an ideal inter lighting grow lights between plants. Having LEDS on both sides, it can light two rows of plant at the same time. With aluminum housing, it can get better heat dissipation without harm the green leaves.